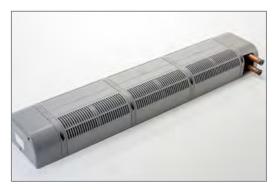

Evaporator Falkon Double Kombi

Heater Silencio 2

Rooftop unit RK14

**Heater Baikal :** ventilated convector