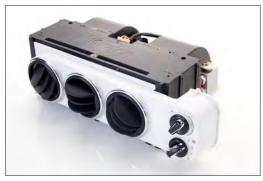

### **For command** Mechanical, electronic or full automatic command for A/C, heaters and pressurization.

PCK control panel full auto or mechanic

**Electronic regulation** 

Many different cable controls