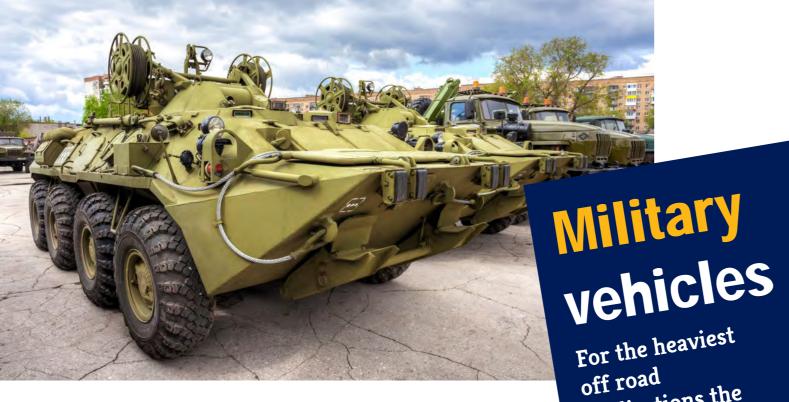

Specific ECM filters for military applications where strong performances and mechanical resistance are required.

applications the

strongest and

powerful HVAC

ECM capabilities

with specific

Some products of this range can be used for boat application too. Some units, once installed in a recycling box can be fitted in the engine room.