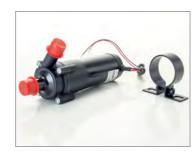

### **For water** To connect to the heater, to control & deviate the water, and to make it circulating through the circuit.

Straight bulkhead connector

Y connector

Water pump

Water rubber pipe

Water valve