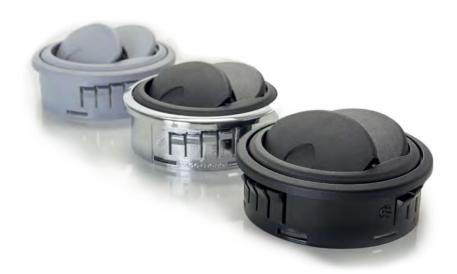

### **For command** Mechanical, electronic or full automatic command for A/C, heaters and pressurization.

PCK control panel full auto or mechanic

**Electronic regulation** 

Many different cable controls