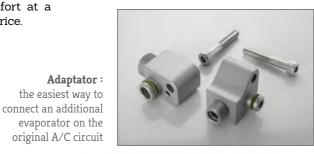

### **■ For A/C** A large catalog of components for standard or electric A/C

Compressors standard, hydraulic, electric

Fittings, classic or clip system

Adaptor The easiest way to install an additional evaporator