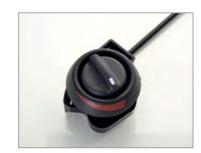

### **For command** Mechanical, electronic or full automatic command for A/C, heaters and pressurization.

PCK control panel full auto or mechanic

**Electronic regulation** 

Many different cable controls