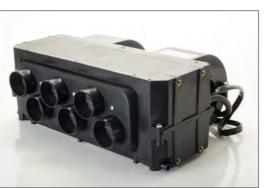

Heater Mini Kelec

**HVAC MKO** Evaporator combinated with water or electric heater

HVAC HK1 Kombi ED7 with specific ECM filter

**Boats** 

Demisting

and giving

Evaporator combi Falkon

Heater Maritime Falkon Box