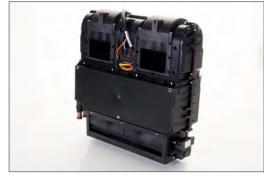

**MK1** - AC 7 kW - H 7.8 kW

Roof top KANADA II Kombi AC 4.5 kW - H 6.5 kW | Including condenser and filter

**Evaporator combi Kool FAI** an aesthetic innovation

A/C or combi Klimatop: efficiency and gain of space in the cellule