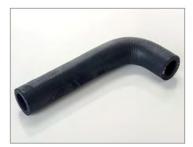

### **For water** To connect to the heater, to control & deviate the water, and to make it circulating through the circuit.

Straight bulkhead connector

Y connector

Water pump

Water rubber pipe

Water valve