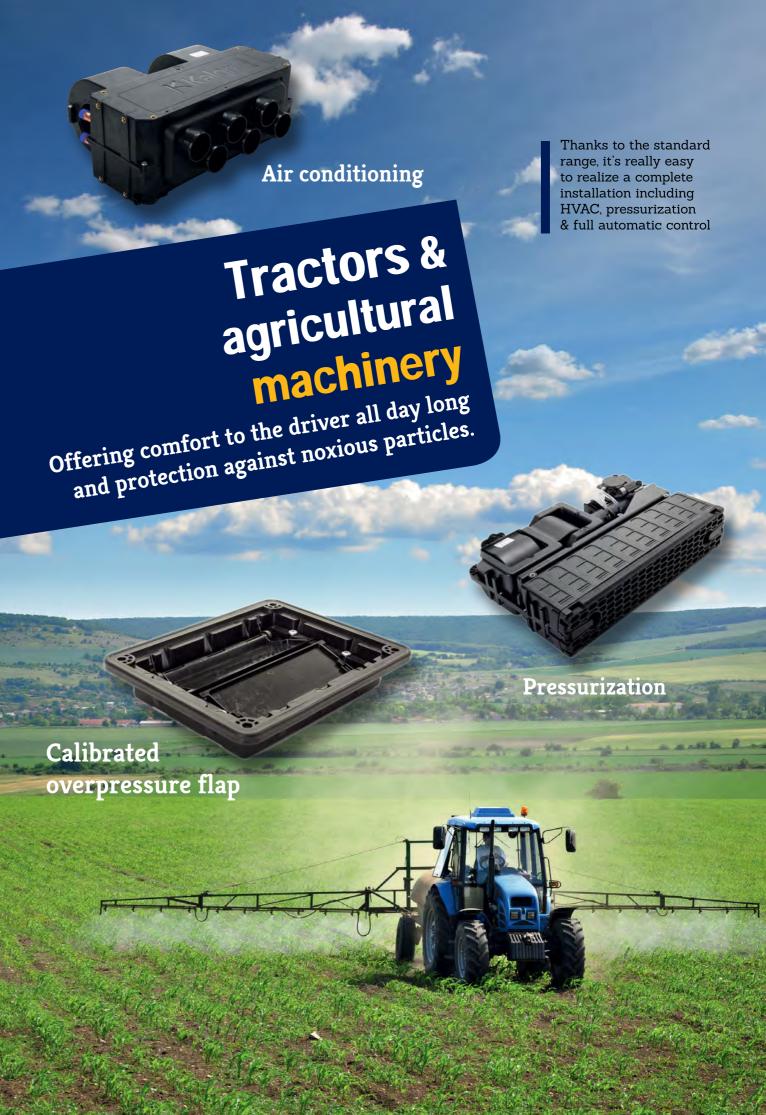

lve

### **■ For A/C** A large catalog of components for standard or electric A/C



Compressors standard, hydraulic, electric



Fittings, classic or clip system



Adaptor The easiest way to install an additional evaporator

### **For command** Mechanical, electronic or full automatic command for A/C, heaters and pressurization.



PCK control panel full auto or mechanic



**Electronic regulation** 



Many different cable controls



















### Kalori Trim Line® range

Louvers, grilles and accessories A comprehensive, functional and stylish range for an efficient air diffusion.



HVAC Kartel - AC 4.5 kW - H 6.1 kW



Falkon vertical Kombi AC 7.7 kW - H 10 kW



**MK1** - AC 7 kW - H 7.8 kW



Roof top KANADA II Kombi AC 4.5 kW - H 6.5 kW | Including condenser and filter











**Evaporator combi Kool FAI** an aesthetic innovation



A/C or combi Klimatop: efficiency and gain of space in the cellule

A large part of the R&D power of Kalori is dedicated to innovation for ambulances and disabled person transportation,

This gives birth to a world of innovative solutions for the comfort of patients & drivers

We provide everywhere in the world specific kits really easy to install.

Our strong knowledge of this market ensures you to obtain a real comfort at a very competitive price.



Roof ventilator :
Design, efficiency and accessories
for an easy installation











Evaporator Falkon Double Kombi



Heater Silencio 2



Rooftop unit RK14



**Heater Baikal :** ventilated convector

## Ambulances Patient's comfort whatever the outdoor conditions are



**